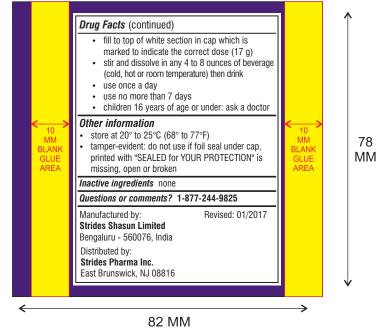

## ARTWORK DETAIL LABEL

| RIDES PHARMA INC                  | Component                                                                                                                                                                                                                                                                                                                                                                                                                                                                                                                                                                                                                                                                                                                                                                                                                                                                                                                                                                                                                                                                                                                                                                                                                                                                                                                                                                                                                                                                                                                                                                                                                                                                                                                                                                                                                                                                                                                                                                                                                                                                                                                      | FIX-A-FORM - LABEL (BACK)                                                                                                                                                                                                                                                                              |                                                                                                                                                                                                                                                                                                                                                                                                                                                                                                                                                                                                                                                                                                                                                                                                                                                                                                                                                                                                                                                                                                                                                                                                                                                                                                                                                                                                                                                                                                                                                                                                                                                                                                                                                                                                                                                                                                                                                                                                                                                                                                                                |                                                                                                                                                                                                                                                                                                                                                   |
|-----------------------------------|--------------------------------------------------------------------------------------------------------------------------------------------------------------------------------------------------------------------------------------------------------------------------------------------------------------------------------------------------------------------------------------------------------------------------------------------------------------------------------------------------------------------------------------------------------------------------------------------------------------------------------------------------------------------------------------------------------------------------------------------------------------------------------------------------------------------------------------------------------------------------------------------------------------------------------------------------------------------------------------------------------------------------------------------------------------------------------------------------------------------------------------------------------------------------------------------------------------------------------------------------------------------------------------------------------------------------------------------------------------------------------------------------------------------------------------------------------------------------------------------------------------------------------------------------------------------------------------------------------------------------------------------------------------------------------------------------------------------------------------------------------------------------------------------------------------------------------------------------------------------------------------------------------------------------------------------------------------------------------------------------------------------------------------------------------------------------------------------------------------------------------|--------------------------------------------------------------------------------------------------------------------------------------------------------------------------------------------------------------------------------------------------------------------------------------------------------|--------------------------------------------------------------------------------------------------------------------------------------------------------------------------------------------------------------------------------------------------------------------------------------------------------------------------------------------------------------------------------------------------------------------------------------------------------------------------------------------------------------------------------------------------------------------------------------------------------------------------------------------------------------------------------------------------------------------------------------------------------------------------------------------------------------------------------------------------------------------------------------------------------------------------------------------------------------------------------------------------------------------------------------------------------------------------------------------------------------------------------------------------------------------------------------------------------------------------------------------------------------------------------------------------------------------------------------------------------------------------------------------------------------------------------------------------------------------------------------------------------------------------------------------------------------------------------------------------------------------------------------------------------------------------------------------------------------------------------------------------------------------------------------------------------------------------------------------------------------------------------------------------------------------------------------------------------------------------------------------------------------------------------------------------------------------------------------------------------------------------------|---------------------------------------------------------------------------------------------------------------------------------------------------------------------------------------------------------------------------------------------------------------------------------------------------------------------------------------------------|
| x 78 mm                           | ·                                                                                                                                                                                                                                                                                                                                                                                                                                                                                                                                                                                                                                                                                                                                                                                                                                                                                                                                                                                                                                                                                                                                                                                                                                                                                                                                                                                                                                                                                                                                                                                                                                                                                                                                                                                                                                                                                                                                                                                                                                                                                                                              |                                                                                                                                                                                                                                                                                                        | Pack                                                                                                                                                                                                                                                                                                                                                                                                                                                                                                                                                                                                                                                                                                                                                                                                                                                                                                                                                                                                                                                                                                                                                                                                                                                                                                                                                                                                                                                                                                                                                                                                                                                                                                                                                                                                                                                                                                                                                                                                                                                                                                                           | 510 g                                                                                                                                                                                                                                                                                                                                             |
| 33924                             | Old Item Code                                                                                                                                                                                                                                                                                                                                                                                                                                                                                                                                                                                                                                                                                                                                                                                                                                                                                                                                                                                                                                                                                                                                                                                                                                                                                                                                                                                                                                                                                                                                                                                                                                                                                                                                                                                                                                                                                                                                                                                                                                                                                                                  | NA                                                                                                                                                                                                                                                                                                     |                                                                                                                                                                                                                                                                                                                                                                                                                                                                                                                                                                                                                                                                                                                                                                                                                                                                                                                                                                                                                                                                                                                                                                                                                                                                                                                                                                                                                                                                                                                                                                                                                                                                                                                                                                                                                                                                                                                                                                                                                                                                                                                                |                                                                                                                                                                                                                                                                                                                                                   |
| NTONE 268 C BLACK                 | ·                                                                                                                                                                                                                                                                                                                                                                                                                                                                                                                                                                                                                                                                                                                                                                                                                                                                                                                                                                                                                                                                                                                                                                                                                                                                                                                                                                                                                                                                                                                                                                                                                                                                                                                                                                                                                                                                                                                                                                                                                                                                                                                              |                                                                                                                                                                                                                                                                                                        | No. of Colours                                                                                                                                                                                                                                                                                                                                                                                                                                                                                                                                                                                                                                                                                                                                                                                                                                                                                                                                                                                                                                                                                                                                                                                                                                                                                                                                                                                                                                                                                                                                                                                                                                                                                                                                                                                                                                                                                                                                                                                                                                                                                                                 | 2                                                                                                                                                                                                                                                                                                                                                 |
| \<br>\                            |                                                                                                                                                                                                                                                                                                                                                                                                                                                                                                                                                                                                                                                                                                                                                                                                                                                                                                                                                                                                                                                                                                                                                                                                                                                                                                                                                                                                                                                                                                                                                                                                                                                                                                                                                                                                                                                                                                                                                                                                                                                                                                                                |                                                                                                                                                                                                                                                                                                        | Artwork Version                                                                                                                                                                                                                                                                                                                                                                                                                                                                                                                                                                                                                                                                                                                                                                                                                                                                                                                                                                                                                                                                                                                                                                                                                                                                                                                                                                                                                                                                                                                                                                                                                                                                                                                                                                                                                                                                                                                                                                                                                                                                                                                | 1.1                                                                                                                                                                                                                                                                                                                                               |
| If adhesive labels in Roll-form v | with Rounded Corners                                                                                                                                                                                                                                                                                                                                                                                                                                                                                                                                                                                                                                                                                                                                                                                                                                                                                                                                                                                                                                                                                                                                                                                                                                                                                                                                                                                                                                                                                                                                                                                                                                                                                                                                                                                                                                                                                                                                                                                                                                                                                                           |                                                                                                                                                                                                                                                                                                        |                                                                                                                                                                                                                                                                                                                                                                                                                                                                                                                                                                                                                                                                                                                                                                                                                                                                                                                                                                                                                                                                                                                                                                                                                                                                                                                                                                                                                                                                                                                                                                                                                                                                                                                                                                                                                                                                                                                                                                                                                                                                                                                                |                                                                                                                                                                                                                                                                                                                                                   |
|                                   |                                                                                                                                                                                                                                                                                                                                                                                                                                                                                                                                                                                                                                                                                                                                                                                                                                                                                                                                                                                                                                                                                                                                                                                                                                                                                                                                                                                                                                                                                                                                                                                                                                                                                                                                                                                                                                                                                                                                                                                                                                                                                                                                | 2 GSM adhesive / 62 GSN                                                                                                                                                                                                                                                                                | l release paper / Aque                                                                                                                                                                                                                                                                                                                                                                                                                                                                                                                                                                                                                                                                                                                                                                                                                                                                                                                                                                                                                                                                                                                                                                                                                                                                                                                                                                                                                                                                                                                                                                                                                                                                                                                                                                                                                                                                                                                                                                                                                                                                                                         | ous varnis                                                                                                                                                                                                                                                                                                                                        |
| lour shades to be matched as p    | per Pantone Shade only. Printing                                                                                                                                                                                                                                                                                                                                                                                                                                                                                                                                                                                                                                                                                                                                                                                                                                                                                                                                                                                                                                                                                                                                                                                                                                                                                                                                                                                                                                                                                                                                                                                                                                                                                                                                                                                                                                                                                                                                                                                                                                                                                               | clarity to be clear a                                                                                                                                                                                                                                                                                  | nd sharp.                                                                                                                                                                                                                                                                                                                                                                                                                                                                                                                                                                                                                                                                                                                                                                                                                                                                                                                                                                                                                                                                                                                                                                                                                                                                                                                                                                                                                                                                                                                                                                                                                                                                                                                                                                                                                                                                                                                                                                                                                                                                                                                      |                                                                                                                                                                                                                                                                                                                                                   |
|                                   |                                                                                                                                                                                                                                                                                                                                                                                                                                                                                                                                                                                                                                                                                                                                                                                                                                                                                                                                                                                                                                                                                                                                                                                                                                                                                                                                                                                                                                                                                                                                                                                                                                                                                                                                                                                                                                                                                                                                                                                                                                                                                                                                |                                                                                                                                                                                                                                                                                                        |                                                                                                                                                                                                                                                                                                                                                                                                                                                                                                                                                                                                                                                                                                                                                                                                                                                                                                                                                                                                                                                                                                                                                                                                                                                                                                                                                                                                                                                                                                                                                                                                                                                                                                                                                                                                                                                                                                                                                                                                                                                                                                                                |                                                                                                                                                                                                                                                                                                                                                   |
|                                   | X 78 mm  33924  ITONE 268 C BLACK  If adhesive labels in Roll-form v SE LABEL: PSA Label Stock. 80 GSM of the second seco | X 78 mm  33924  Old Item Code  ITONE 268 C  BLACK  If adhesive labels in Roll-form with Rounded Corners  SE LABEL: PSA Label Stock. 80 GSM paper (Raflatac / Avery Dennison) 16 - 2  AFLET: 90 GSM art paper with spot aqueous varnish.  Iour shades to be matched as per Pantone Shade only. Printing | X 78 mm  33924  Old Item Code  NA  ITONE 268 C  BLACK  If adhesive labels in Roll-form with Rounded Corners  SE LABEL: PSA Label Stock. 80 GSM paper (Raflatac / Avery Dennison) 16 - 22 GSM adhesive / 62 GSM AFLET: 90 GSM art paper with spot aqueous varnish.  Iour shades to be matched as per Pantone Shade only. Printing clarity to be clear and the stock of the stock o | No. of Colours  Artwork Version  If adhesive labels in Roll-form with Rounded Corners  SE LABEL: PSA Label Stock. 80 GSM paper (Raflatac / Avery Dennison) 16 - 22 GSM adhesive / 62 GSM release paper / Aquentary Paper with spot aqueous varnish.  Iour shades to be matched as per Pantone Shade only. Printing clarity to be clear and sharp. |