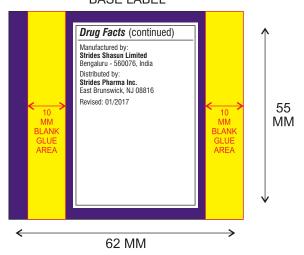

## ARTWORK DETAIL LABEL

| Product                                           | POLYETHYLENE GLYCOL, 3350                                                                                                                                                               |                     |                           |                 |       |
|---------------------------------------------------|-----------------------------------------------------------------------------------------------------------------------------------------------------------------------------------------|---------------------|---------------------------|-----------------|-------|
| Buyer/Country                                     | STRIDES PHARMA INC                                                                                                                                                                      | Component           | FIX-A-FORM - LABEL (BACK) |                 |       |
| Dimension                                         | 62 x 55 mm                                                                                                                                                                              |                     | Pack 2                    |                 | 238 g |
| New Item Code                                     | 1033922                                                                                                                                                                                 | Old Item Code       | NA                        |                 |       |
| Colour Shades                                     | PANTONE 268 C BLACK                                                                                                                                                                     |                     |                           | No. of Colours  | 2     |
| Change Control No.                                | NA                                                                                                                                                                                      |                     |                           | Artwork Version | 1.1   |
| Design/Style                                      | Self adhesive labels in Roll-form with Rounded Corners                                                                                                                                  |                     |                           |                 |       |
| Substrate                                         | BASE LABEL: PSA Label Stock. 80 GSM paper (Raflatac / Avery Dennison) 16 - 22 GSM adhesive / 62 GSM release paper / Aqueous varnis LEAFLET: 90 GSM art paper with spot aqueous varnish. |                     |                           |                 |       |
| Special Instructions                              | Colour shades to be matched as per Pantone S                                                                                                                                            | hade only. Printing | clarity to be clear a     | nd sharp.       |       |
| Autocartonator<br>Requirements                    | NA                                                                                                                                                                                      |                     |                           |                 |       |
| Caution to the printe<br>provided to you. In case | r: Before processing, please ensure that the ARTWO se of any FONTS/DESIGN are Mis-matching with the TO THE ARTWORK WITHOUT WRITTEN INSTRUC                                              | APPROVED ARTW       | ORK, please inform P      |                 |       |