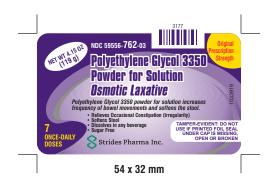

## ARTWORK DETAIL LABEL

|                                | ARTWORK DE                                                                                                                                  | IAIL LADEL           |                      |                 |       |
|--------------------------------|---------------------------------------------------------------------------------------------------------------------------------------------|----------------------|----------------------|-----------------|-------|
| Product                        | POLYETHYLENE GLYCOL, 3350                                                                                                                   |                      |                      |                 |       |
| Buyer/Country                  | STRIDES PHARMA INC Component FIX-A-FORM - LABEL ( FRONT)                                                                                    |                      |                      |                 |       |
| Dimension                      | 54 x 32 mm                                                                                                                                  |                      |                      | Pack            | 119 g |
| New Item Code                  | 1033919                                                                                                                                     | Old Item Code        | NA                   |                 |       |
| Colour Shades                  | PANTONE 268 C PANTONE Yellow C PANTONE Red 032 C PANTONE                                                                                    | 340 C BLACK SILVER H | OT FOIL STAMPING     | No. of Colours  | 6     |
| Change Control No.             | NA                                                                                                                                          |                      |                      | Artwork Version | 1.0   |
| Design/Style                   | Self adhesive labels in Roll-form with Rounded Corners                                                                                      |                      |                      |                 |       |
| Substrate                      | PSA Label Stock. 80 GSM paper (Raflatac / Avery Dennison) 16 - 22 GSM adhesive / 62 GSM release paper / Aqueous varnish.                    |                      |                      |                 |       |
| Special Instructions           | Colour shades to be matched as per Pantone Shade only. Printing clarity to be clear and sharp.                                              |                      |                      |                 |       |
| Autocartonator<br>Requirements | NA                                                                                                                                          |                      |                      |                 |       |
| provided to you. In cas        | pr: Before processing, please ensure that the ARTWC se of any FONTS/DESIGN are Mis-matching with the TO THE ARTWORK WITHOUT WRITTEN INSTRUC | APPROVED ARTW        | ORK, please inform P |                 |       |