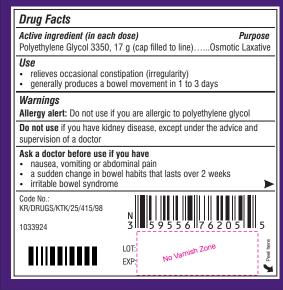

## ARTWORK DETAIL LABEL

|                                | ARIWORK DE                                                                                                                                  | IAIL LADEL          |                       |                 |     |
|--------------------------------|---------------------------------------------------------------------------------------------------------------------------------------------|---------------------|-----------------------|-----------------|-----|
| Product                        | POLYETHYLENE GLYCOL, 3350                                                                                                                   |                     |                       |                 |     |
| Buyer/Country                  | STRIDES PHARMA INC Component FIX-A-FORM - LABEL ( FRONT)                                                                                    |                     |                       |                 |     |
| Dimension                      | 82 x 78 mm                                                                                                                                  |                     | Pack 510              |                 |     |
| New Item Code                  | 1033923                                                                                                                                     | Old Item Code       | NA                    |                 |     |
| Colour Shades                  | PANTONE 268 C PANTONE Yellow C PANTONE Red 032 C PANTONE 340 C BLACK SILVER HOT FOIL STAMPING NO. Of COLOURS 6                              |                     |                       |                 | 6   |
| Change Control No.             | NA                                                                                                                                          |                     |                       | Artwork Version | 1.0 |
| Design/Style                   | Self adhesive labels in Roll-form with Rounded Corners                                                                                      |                     |                       |                 |     |
| Substrate                      | PSA Label Stock. 80 GSM paper (Raflatac / Avery Dennison) 16 - 22 GSM adhesive / 62 GSM release paper / Aqueous varnish.                    |                     |                       |                 |     |
| Special Instructions           | Colour shades to be matched as per Pantone Si                                                                                               | nade only. Printing | clarity to be clear a | and sharp.      |     |
| Autocartonator<br>Requirements | NA                                                                                                                                          |                     |                       |                 |     |
| provided to you. In cas        | pr: Before processing, please ensure that the ARTWC se of any FONTS/DESIGN are Mis-matching with the TO THE ARTWORK WITHOUT WRITTEN INSTRUC | APPROVED ARTW       | ORK, please inform P  |                 |     |

78

MM

77 MM