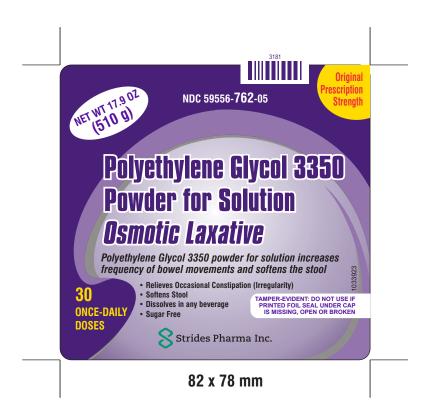

## ARTWORK DETAIL LABEL

|                                | ARIWORK DE                                                                                                                                  | IAIL LADEL          |                       |                 |     |
|--------------------------------|---------------------------------------------------------------------------------------------------------------------------------------------|---------------------|-----------------------|-----------------|-----|
| Product                        | POLYETHYLENE GLYCOL, 3350                                                                                                                   |                     |                       |                 |     |
| Buyer/Country                  | STRIDES PHARMA INC Component FIX-A-FORM - LABEL ( FRONT)                                                                                    |                     |                       |                 |     |
| Dimension                      | 82 x 78 mm                                                                                                                                  |                     | Pack 510              |                 |     |
| New Item Code                  | 1033923                                                                                                                                     | Old Item Code       | NA                    |                 |     |
| Colour Shades                  | PANTONE 268 C PANTONE Yellow C PANTONE Red 032 C PANTONE 340 C BLACK SILVER HOT FOIL STAMPING NO. Of COLOURS 6                              |                     |                       |                 | 6   |
| Change Control No.             | NA                                                                                                                                          |                     |                       | Artwork Version | 1.0 |
| Design/Style                   | Self adhesive labels in Roll-form with Rounded Corners                                                                                      |                     |                       |                 |     |
| Substrate                      | PSA Label Stock. 80 GSM paper (Raflatac / Avery Dennison) 16 - 22 GSM adhesive / 62 GSM release paper / Aqueous varnish.                    |                     |                       |                 |     |
| Special Instructions           | Colour shades to be matched as per Pantone Si                                                                                               | nade only. Printing | clarity to be clear a | and sharp.      |     |
| Autocartonator<br>Requirements | NA                                                                                                                                          |                     |                       |                 |     |
| provided to you. In cas        | pr: Before processing, please ensure that the ARTWC se of any FONTS/DESIGN are Mis-matching with the TO THE ARTWORK WITHOUT WRITTEN INSTRUC | APPROVED ARTW       | ORK, please inform P  |                 |     |