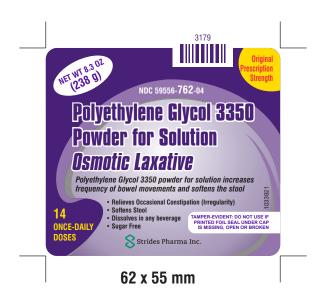

## ARTWORK DETAIL LABEL

| Product                        | POLYETHYLENE GLYCOL, 3350                                                                                       |                            |                             |                        |        |
|--------------------------------|-----------------------------------------------------------------------------------------------------------------|----------------------------|-----------------------------|------------------------|--------|
| Buyer/Country                  | STRIDES PHARMA INC                                                                                              | Component                  | FIX-A-FORM - LABEL ( FRONT) |                        |        |
| Dimension                      | 62 x 55 mm                                                                                                      |                            | Pack 238                    |                        |        |
| New Item Code                  | 1033921                                                                                                         | Old Item Code              | NA                          |                        |        |
| Colour Shades                  | PANTONE 268 C PANTONE Yellow C PANTONE Red 032 C PANTONE 340 C BLACK SILVER HOT FOIL STAMPING  NO. Of Colours 6 |                            |                             | 6                      |        |
| Change Control No.             | NA Artwork Version 1.0                                                                                          |                            |                             |                        | 1.0    |
| Design/Style                   | Self adhesive labels in Roll-form with Rounded Corners                                                          |                            |                             |                        |        |
| Substrate                      | PSA Label Stock. 80 GSM paper (Raflatac / Aver                                                                  | y Dennison) 16 - 22 GSM ac | lhesive / 62 GSM rele       | ase paper / Aqueous va | rnish. |
| Special Instructions           | Colour shades to be matched as per Pant                                                                         | one Shade only. Printing   | g clarity to be clear       | and sharp.             |        |
| Autocartonator<br>Requirements | NA                                                                                                              |                            |                             |                        |        |
| Caution to the printe          | r: Before processing, please ensure that the Asse of any FONTS/DESIGN are Mis-matching wi                       |                            |                             |                        |        |