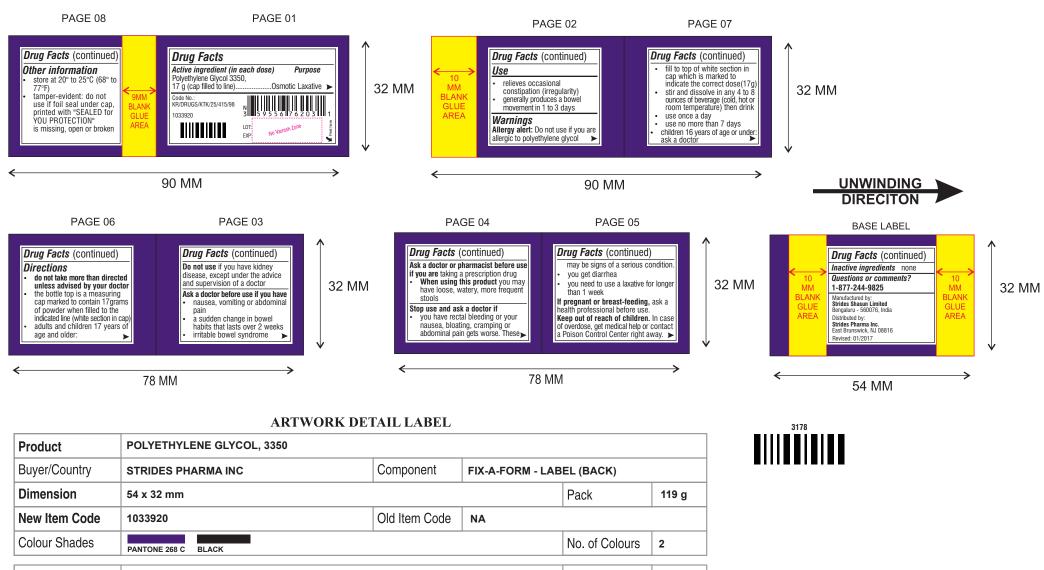

| Dillielision                   | 54 x 52 min                                                                                                                                                                               |                     |                       |                 | 119 g |
|--------------------------------|-------------------------------------------------------------------------------------------------------------------------------------------------------------------------------------------|---------------------|-----------------------|-----------------|-------|
| New Item Code                  | 1033920                                                                                                                                                                                   | Old Item Code       | NA                    |                 |       |
| Colour Shades                  | PANTONE 268 C BLACK                                                                                                                                                                       |                     |                       | No. of Colours  | 2     |
| Change Control No.             | NA                                                                                                                                                                                        |                     |                       | Artwork Version | 1.1   |
| Design/Style                   | Self adhesive labels in Roll-form with Rounded 0                                                                                                                                          | Corners             |                       |                 |       |
| Substrate                      | BASE LABEL: PSA Label Stock. 80 GSM paper (Raflatac / Avery Dennison) 16 - 22 GSM adhesive / 62 GSM release paper / Aqueous varnish. LEAFLET: 90 GSM art paper with spot aqueous varnish. |                     |                       |                 |       |
| Special Instructions           | Colour shades to be matched as per Pantone Sh                                                                                                                                             | nade only. Printing | clarity to be clear a | nd sharp.       |       |
| Autocartonator<br>Requirements | NA                                                                                                                                                                                        |                     |                       |                 |       |
| provided to you. In case       | r: Before processing, please ensure that the ARTWC se of any FONTS/DESIGN are Mis-matching with the ATO THE ARTWORK WITHOUT WRITTEN INSTRUCT                                              | APPROVED ARTW       | ORK, please inform Pl |                 |       |