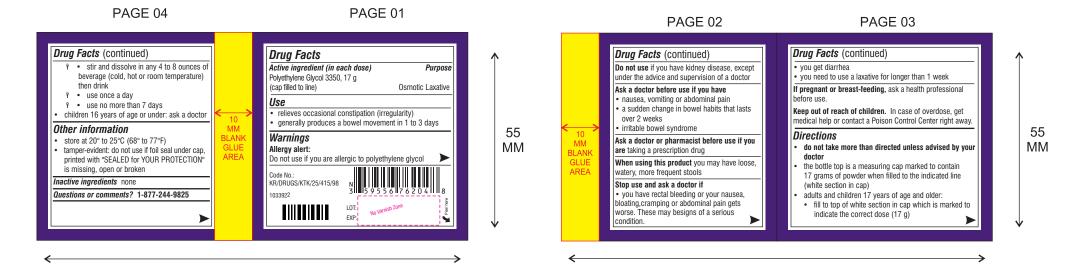

## ARTWORK DETAIL LABEL

| Product                                           | POLYETHYLENE GLYCOL, 3350                                                                                                                                                               |                     |                           |                 |       |
|---------------------------------------------------|-----------------------------------------------------------------------------------------------------------------------------------------------------------------------------------------|---------------------|---------------------------|-----------------|-------|
| Buyer/Country                                     | STRIDES PHARMA INC                                                                                                                                                                      | Component           | FIX-A-FORM - LABEL (BACK) |                 |       |
| Dimension                                         | 62 x 55 mm                                                                                                                                                                              |                     | Pack 2                    |                 | 238 g |
| New Item Code                                     | 1033922                                                                                                                                                                                 | Old Item Code       | NA                        |                 |       |
| Colour Shades                                     | PANTONE 268 C BLACK                                                                                                                                                                     |                     |                           | No. of Colours  | 2     |
| Change Control No.                                | NA                                                                                                                                                                                      |                     |                           | Artwork Version | 1.1   |
| Design/Style                                      | Self adhesive labels in Roll-form with Rounded Corners                                                                                                                                  |                     |                           |                 |       |
| Substrate                                         | BASE LABEL: PSA Label Stock. 80 GSM paper (Raflatac / Avery Dennison) 16 - 22 GSM adhesive / 62 GSM release paper / Aqueous varnis LEAFLET: 90 GSM art paper with spot aqueous varnish. |                     |                           |                 |       |
| Special Instructions                              | Colour shades to be matched as per Pantone S                                                                                                                                            | hade only. Printing | clarity to be clear a     | nd sharp.       |       |
| Autocartonator<br>Requirements                    | NA                                                                                                                                                                                      |                     |                           |                 |       |
| Caution to the printe<br>provided to you. In case | r: Before processing, please ensure that the ARTWO se of any FONTS/DESIGN are Mis-matching with the TO THE ARTWORK WITHOUT WRITTEN INSTRUC                                              | APPROVED ARTW       | ORK, please inform P      |                 |       |